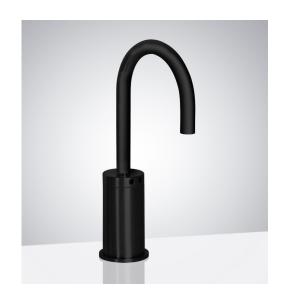

## GOOSENECK COMMERCIAL AUTOMATIC SMART SENSOR **FAUCET IN MATTE BLACK SPECIFICATIONS**

Specs

unit: inch

Spout: Solid Brass

Power: 4 (AA) Batteries / AC Adapter Optional

Battery life expectancy: 200,000 cycles