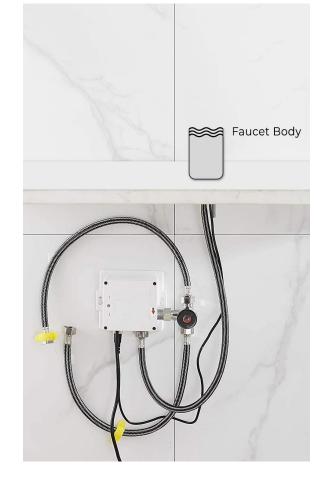

Sensor type and Location: Active Infrared, Base

mount

Sensor Microprocessor: Digital, Pug And Play

Sensing Range: 2" to 8" Adjustable

Response Time: 0.3 Second

Shut-Off Delay Time: 3 Seconds

Maximum Running Time: 60 Seconds